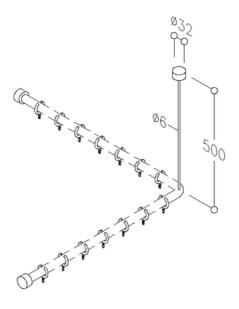

## Cavere Ceiling support 7382050, L = 500mm

length 500mm, 6mm dia.,

adjustable length to suit all requirements, made of Aluminium, scratch-resistant powder coating with antibacterial protection, available in the Cavere® colour range, for connection thread to rail 20mm dia. to upper edge of shower curtain rail. Ceiling support with axial fixing screw. Supplied with 6mm dia. x 70mm stainless Torx screws and plugs for solid masonry. Connection for suspended ceiling availabeon request.