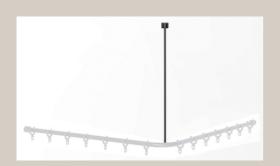

## Cavere Ceiling support 7382050, L = 500mm

length 500mm, 6mm dia.,

adjustable length to suit all requirements, made of Aluminium, scratch-resistant powder coating with antibacterial protection, available in the Cavere® colour range, for connection thread to rail 20mm dia. to upper edge of shower curtain rail. Ceiling support with axial fixing screw. Supplied with 6mm dia. x 70mm stainless Torx screws and plugs for solid masonry. Connection for suspended ceiling availabeon request.